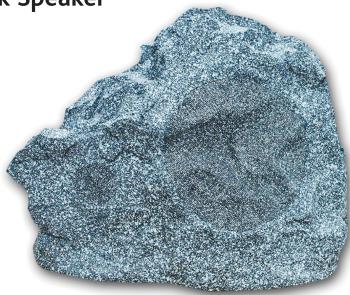

## SP-RK8B and SP-RK8G

8" Rock Speaker

Model shown SP-RK8G(granite), also available model SP-RK8B(brown)

Speco Technologies two-way 8" rock speakers deliver high quality sound enjoyment for outdoor locations while seamlessly blending into the beauty and harmony of the environment with their realistic rock design. Each speaker's exterior is constructed from a heavy-duty, durable polymer that will maintain its appearance through years of weather exposure. Each individually sold speaker is completely weatherproof and comes in your choice of granite or brown